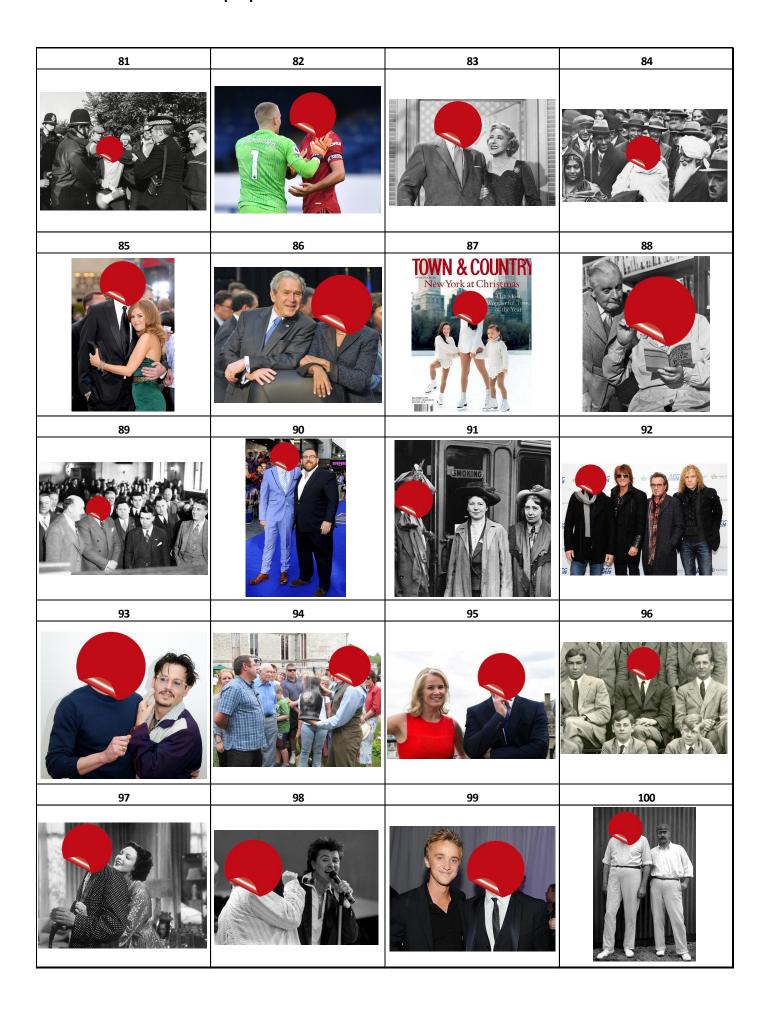

| 61 | 75 | 89  |
|----|----|-----|
| 62 | 76 | 90  |
| 63 | 77 | 91  |
| 64 | 78 | 92  |
| 65 | 79 | 93  |
| 66 | 80 | 94  |
| 67 | 81 | 95  |
| 68 | 82 | 96  |
| 69 | 83 | 97  |
| 70 | 84 | 98  |
| 71 | 85 | 99  |
| 72 | 86 | 100 |
| 73 | 87 |     |
| 74 | 88 |     |